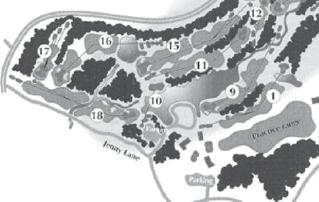

### The Course:

Start at #1, then #9, on cinder road with lake view, to #10 tee, return to #1 tee, #1 to #8 green, reverse #8, reverse #7, 1/2 of #4 to cinder road back to #3 green, reverse #3, reverse #2, #1 to finish, 90% on golf cart path, all cone marked. (Reverse means run from green to tee.)

### Restrooms:

Located at the Pro Shop and Lakehouse near the Start/Finish. Also located near the 2 mile mark on the course. Signs will point the way.

# Directions

North of Danville: Take the Danville Expressway (29 South) to the Goodyear Blvd. South Exit. Merge on to Goodyear Blvd. Take the first right onto Jenny Lane. Parking is 1/4 mile on the left. South of Danville: Take the Danville Expressway (29 North) to the Goodyear Blvd. Exit. Take a right at the end of the exit on to Goodyear Blvd. Take the first right onto Jenny Lane. Parking is 1/4 mile on the left.