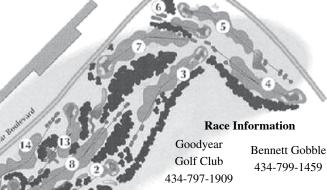

# Race Info:

Goodyear Golf Club 434-797-1909 Bennett Gobble 434-799-1459 Goodyear Golf Club 1901 Goodyear Blvd. Danville, VA 24541 GOOD FYEAL

### The Course:

Start at #1, then #9, on cinder road with lake view, to #10 tee, return to #1 tee, #1 to #8 green, reverse #8, reverse #7, 1/2 of #4 to cinder road back to #3 green, reverse #3, reverse #2, #1 to finish, 90% on golf cart path, all cone marked. (Reverse means run from green to tee.)

### Restrooms:

Located at the Pro Shop and Lakehouse near the Start/Finish. Also located near the 2 mile mark on the course. Signs will point the way.